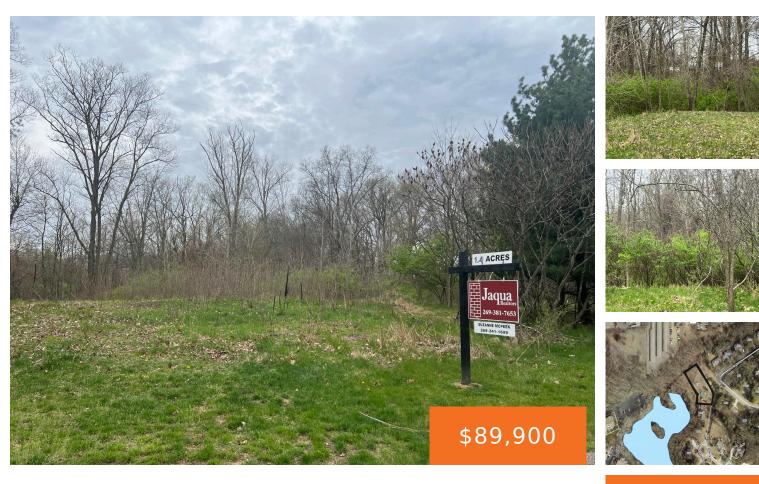

#### 21382200, SHELTER POINTE, KALAMAZOO, MI, 49008

https://tuckerbenner.com

Wooded setting in the heart of the city. @ lots over 1.04 acres. Dead end culde-sac. Build your dream home. Seller has stake survey and topographic map available. Site family condo development with quality built custom built homes. Pick your builder or seller has plans with Abueva Builders seller would consider sharing the plans for [...]

### Basics

Category: Land Status: Active Lot size: 1.04 sq ft Lot Size Acres: 1.04 acres Type: Lot Bathrooms: 0 baths Subdivision Name: Shelter Pointe Condominium County: Kalamazoo

Lot Features: Rolling Hills, Site Wooded