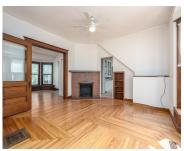

#### **Amenities & Features**

Laundry Features: In Basement Utilities: Natural Gas Connected

Fireplace Features: Living WaterSource: Public

**Appliances:** Dryer, Washer, Dishwasher, Oven, Range, Refrigerator

Interior Features: Ceiling Fans, Water Softener/Owned, Wood Floor, Eat-in Kitchen

Lot Features: Sidewalk Exterior Features: Porch(es), Deck(s)

Fireplaces Total: 1 Cooling: Central Air