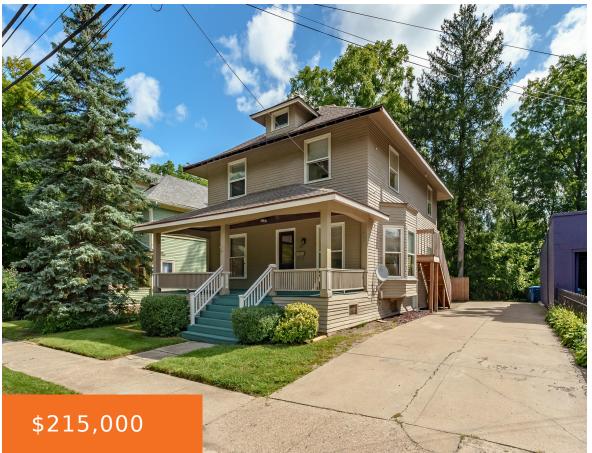

### 214, DOUGLAS, KALAMAZOO, MI, 49007

https://tuckerbenner.com

Location, location! This spacious 5 bedroom is nestled in the lovely Stuart Historic District, and is available for the first time in over 25 years. This could be a great single family home or an ideal rental property-with current rental certification through December 2025. With the K-College tennis courts in view, this is a [...]

- 5 beds
- 2 baths
- Single Family Residence
- Residential
- Active
- 2465 sq ft

**Basement:** Partial

**Rooms Total:** 9

Type: Single Family Residence

**Bedrooms: 5** beds **Area: 2465** sq ft

Year built: 1900

Lot Size Acres: 0.12 acres

County: Kalamazoo