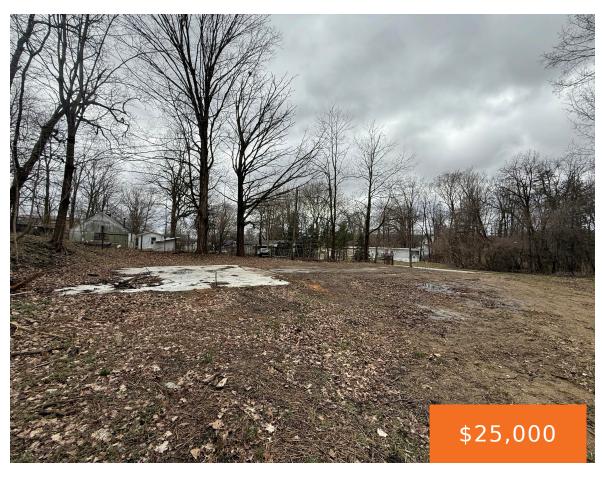

# 214, DISBROW, CASSOPOLIS, MI, 49031

https://tuckerbenner.com

Vacant lot located within walking distance to Cassopolis Beer Company, Stone Lake and downtown Cassopolis. Located on a dead-end street.

- 0 baths
- Acreage
- Land
- Active

### **Basics**

Category: Land Type: Acreage

Status: Active Bathrooms: 0 baths

Lot size: 0.03 sq ft Lot Size Acres: 0.03 acres

County: Cass