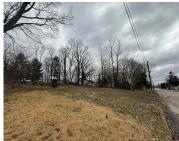

# 214, DISBROW, CASSOPOLIS, MI, 49031

https://tuckerbenner.com

Vacant lot located within walking distance to Cassopolis Beer Company, Stone Lake and downtown Cassopolis. Located on a dead-end street.

- 0 baths
- Acreage
- Land
- Active

### **Basics**

Category: Land Type: Acreage

Status: Active Bathrooms: 0 baths

Lot size: 0.03 sq ft Lot Size Acres: 0.03 acres

County: Cass