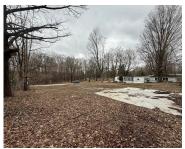

# 214, DISBROW, CASSOPOLIS, MI, 49031

https://tuckerbenner.com

Vacant lot located within walking distance to Cassopolis Beer Company, Stone Lake and downtown Cassopolis. Located on a dead-end street.

- 0 baths
- Acreage
- Land
- Active

### **Basics**

Category: Land Type: Acreage

Status: Active Bathrooms: 0 baths

Lot size: 0.03 sq ft Lot Size Acres: 0.03 acres

County: Cass