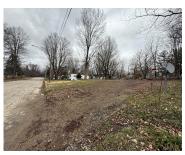

# 214, DISBROW, CASSOPOLIS, MI, 49031

https://tuckerbenner.com

Vacant lot located within walking distance to Cassopolis Beer Company, Stone Lake and downtown Cassopolis. Located on a dead-end street.

- 0 baths
- Acreage
- Land
- Active

### **Basics**

Category: Land Type: Acreage

Status: Active Bathrooms: 0 baths

Lot size: 0.03 sq ft Lot Size Acres: 0.03 acres

County: Cass