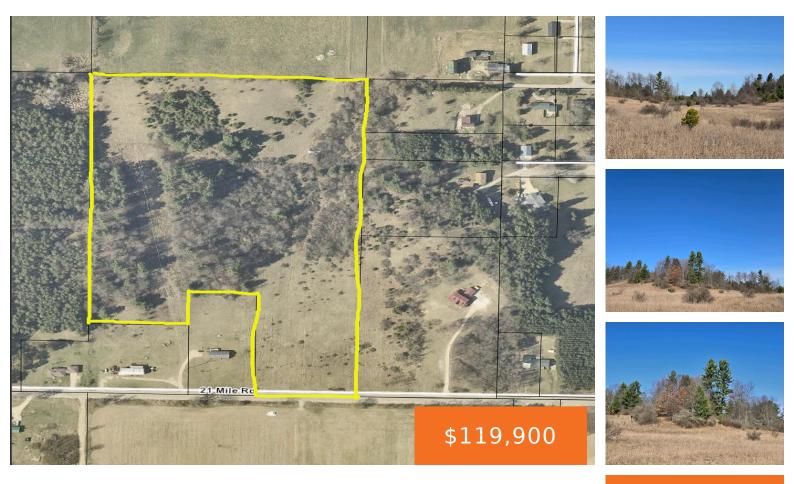

#### 21400, 21 MILE, PARIS, MI, 49338

https://tuckerbenner.com

Beautiful 23 acre parcel of high land that is about 75 percent wooded. Located a half mile west of Northland Dr. on a paved road, this would make an excellent building site and hunting property. The property was just split in 2024, so there is no current tax info available on it yet. Survey at [...]