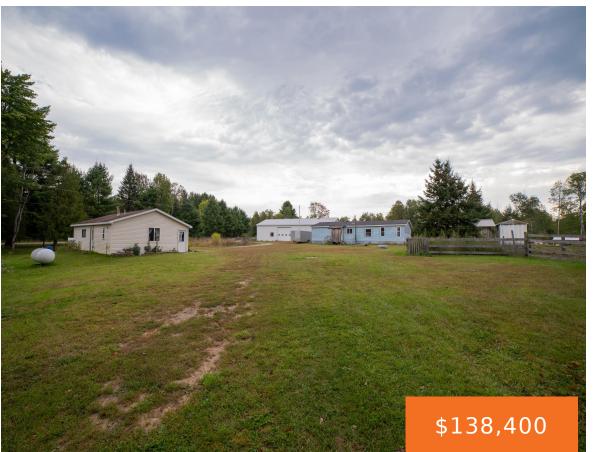

# 21403, 20 MILE, TUSTIN, MI, 49688

https://tuckerbenner.com

- 0 beds
- 0 baths
- Single Family Residence
- Residentia
- Active
- 0 sq ft

W Marion Rd

## **Basics**

Category: Residential Type: Single Family Residence

Status: Active Bedrooms: 0 beds

Bathrooms: 0 baths Area: 0 sq ft

Lot size: 10 sq ft Lot Size Acres: 10 acres

County: Osceola

# **Building Details**

**Building Area Total: 0** sq ft **Construction Materials:** Vinyl Siding

**Architectural Style:** Other **Sewer:** Septic System

**Heating:** None **Stories:** 1

Basement: Other