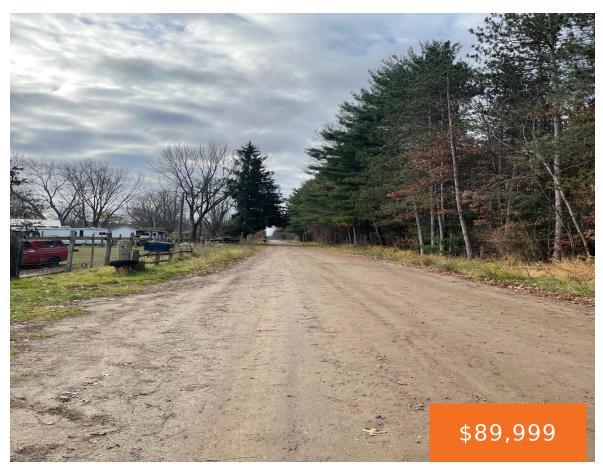

# 2141, MASON, RAVENNA, MI, 49451

https://tuckerbenner.com

Beautiful and very peaceful country setting! Make it your own. Easement on the west side (after fence). Buyer to verify all information.

- 0 baths
- Acreage
- Land
- Active

#### **Basics**

Category: Land Type: Acreage

Status: Active Bathrooms: 0 baths

Lot size: 4.75 sq ft Lot Size Acres: 4.75 acres

County: Muskegon

#### **Amenities & Features**

**Utilities:** Well, Electricity Connected **Lot Features:** Buildable