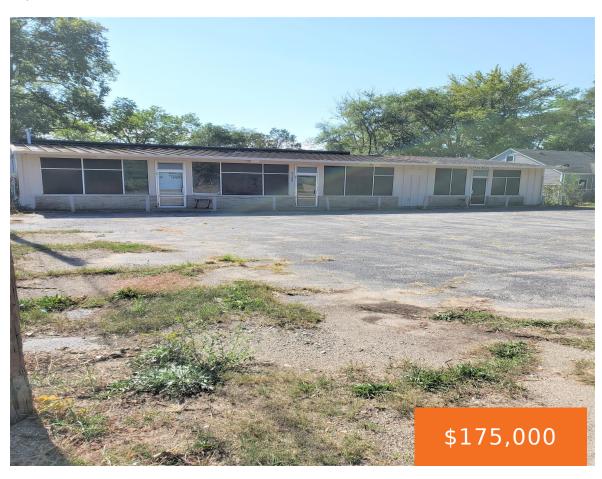

### 2148, RED ARROW, BENTON HARBOR, MI, 49022

https://tuckerbenner.com

What a great opportunity for anyone looking to open a business. This well built commercial building nestled on Red Arrow Hwy and the corner of Euclid in a highly visibility location and boast a heavy tin roof, large pave parking lot also large back yard and concrete floors. The exterior of the building is steel. [...]

## **Basics**

Category: Commercial Sale Type: Retail

Status: Active Bathrooms: 0 baths

**Lot size: 0.41** sq ft **Year built:** 1950

Lot Size Acres: 0.41 acres Business Type: Auto Service, Professional/Office, Professional

# **Building Details**

**Building Area Total: 2000** sq ft **Number Of Units Total:** 1

Construction Materials: Metal Siding Heating: Forced Air

Building Features: Clearspan Roof: Metal

Number Of Buildings: 1