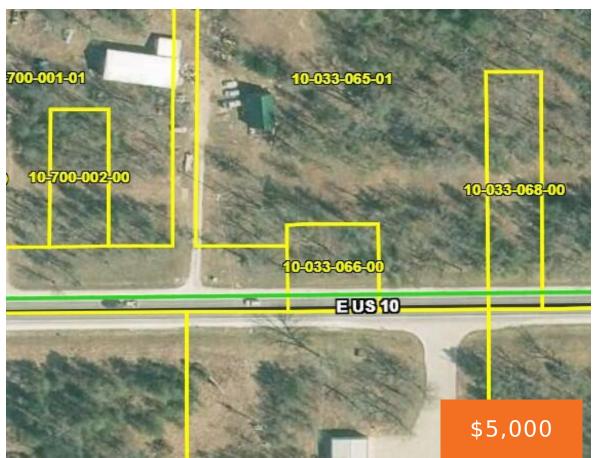

### 2148, US 10, IDLEWILD, MI, 49642

https://tuckerbenner.com

.23 acres for sale in Lake County. Located in Yates Township, which is UNZONED!

- 0 baths
- Lot
- Land
- Active

## **Miscellaneous**

**Road Surface Type:** Paved **CrossStreet:** US 10 & Nelson Rd.

Listing Terms: Cash, Conventional

Call us now

Phone: (231)730-8781

Email: tuckerbennerteam@gmail.com

Address: 2747 Lakeshore Drive, Twin Lake, MI 49457