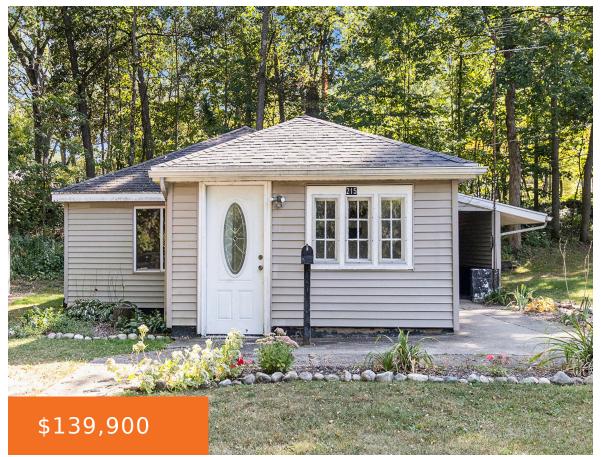

## 215, DELANO, ALLEGAN, MI, 49010

https://tuckerbenner.com

- 1 bed
- 1 bath
- Single Family Residence
- Residential
- Active
- 864 sq ft

×

## **Building Details**

**Bathrooms Full:** 1

**Rooms Total: 4** 

**Building Area Total: 864** sq ft **Construction Materials:** Vinyl Siding

Architectural Style: Ranch Sewer: Public Sewer

**Heating:** Forced Air **Stories:** 1