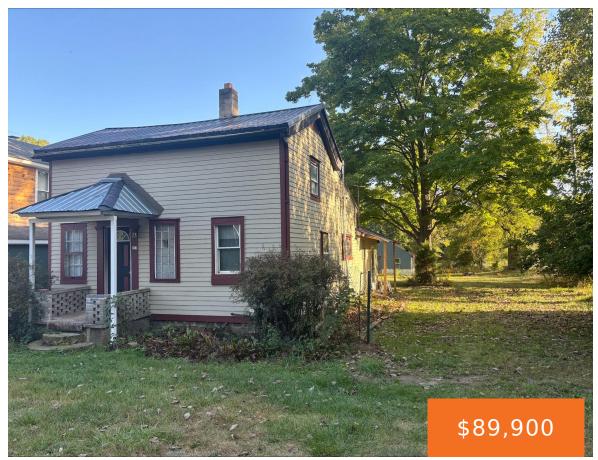

# 215, LIBERTY, CEMENT CITY, MI, 49233

https://tuckerbenner.com

great location for this rustic 3 bedroom, right on the liberty millpond!

- 4 beds
- 1 bath
- Single Family Residence
- Residential
- Active
- 1500 sq ft

# **Building Details**

**Building Area Total: 1500** sq ft **Construction Materials:** Wood Siding

**Architectural Style:** Farm House **Sewer:** Septic System

**Heating:** Forced Air **Stories:** 2

**Basement:** Michigan Basement