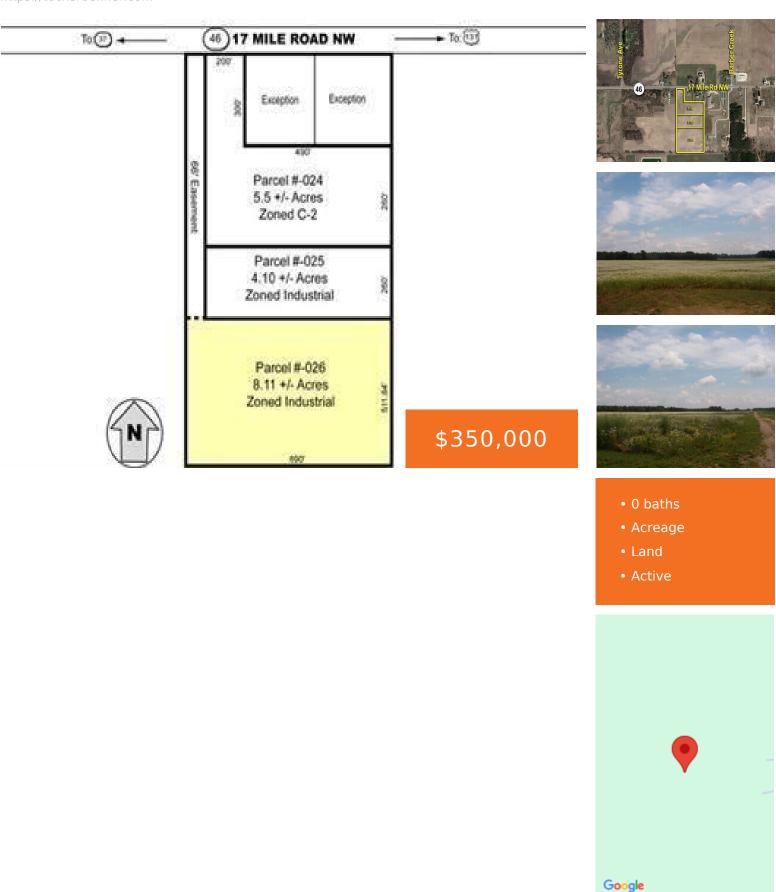

## **Basics**

Category: Land Type: Acreage

Status: Active Bathrooms: 0 baths

Lot size: 8.11 sq ft Lot Size Acres: 8.11 acres

County: Kent