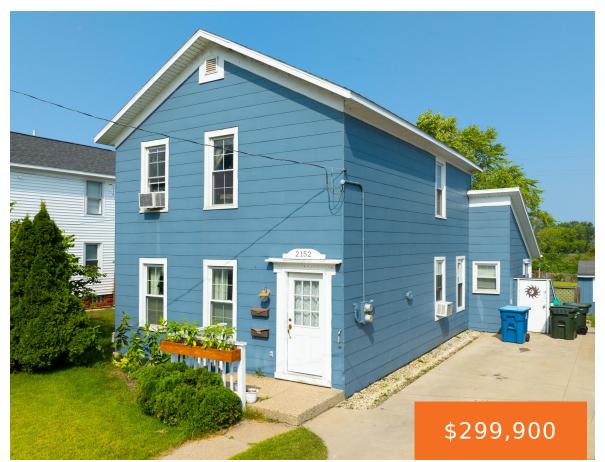

## 2152, LAKESHORE, MUSKEGON, MI, 49441

https://tuckerbenner.com

Charming 2-unit home with views of Muskegon Lake and just down the road from Lake Michigan. The first unit downstairs features 2 bedrooms, 1 bathroom, a deck, a storage shed, and a large fenced-in yard overlooking wetlands and the Lake. The second unit upstairs features 1 bedroom and 1 bathroom. Seller currently pays all utilities, [...]

## **Basics**

Category: Multi-Family

Status: Active Bathrooms: 0 baths

**Lot size: 0.17** sq ft **Year built:** 1800

Lot Size Acres: 0.17 acres County: Muskegon

# **Building Details**

**Number Of Units Total: 2 Construction Materials:** Other

**Sewer:** Public Sewer **Heating:** Forced Air, Radiant

Roof: Composition Number Of Buildings: 1

Basement: Partial