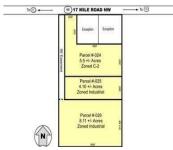

# **Basics**

Category: Commercial Sale Type: Industrial

Status: Active Bathrooms: 0 baths

Lot size: 17.5 sq ft Lot Size Acres: 17.5 acres

Business Type: Other County: Kent

#### Call us now

×

Phone: (231)730-8781

Email: tuckerbennerteam@gmail.com

Address: 2747 Lakeshore Drive, Twin Lake, MI 49457

×

Road Surface Type: Paved CrossStreet: tyrone

**Listing Terms:** Conventional