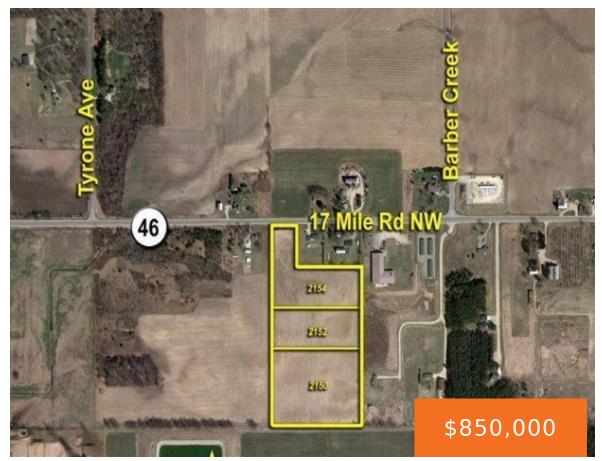

# 2154, 17 MILE, KENT CITY, MI, 49330

https://tuckerbenner.com

- 0 baths
- Industrial
- Commercial Sale
- Active

# **Basics**

Category: Commercial Sale Type: Industrial

Status: Active Bathrooms: 0 baths

Lot size: 17.5 sq ft Lot Size Acres: 17.5 acres

Business Type: Other County: Kent

#### Call us now

×

Phone: (231)730-8781

Email: tuckerbennerteam@gmail.com

Address: 2747 Lakeshore Drive, Twin Lake, MI 49457

×

Road Surface Type: Paved CrossStreet: tyrone

**Listing Terms:** Conventional