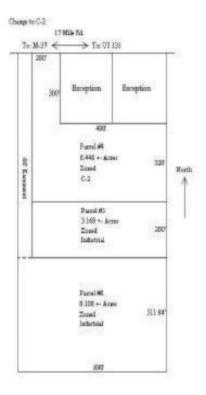

# 2154, 17 MILE, KENT CITY, MI, 49330

https://tuckerbenner.com

\$300,000

3 parcels available totally just over 17 acres. Zoned C-2 and Industrial. (each parcel zoned separate) Great for storage units, office buildings whatever you can dream up! Here is your chance to snatch one of the few vacant land commercial sites in Kent County!

### **Basics**

Category: Land Type: Acreage

Status: Active Bathrooms: 0 baths

Lot size: 5.5 sq ft Lot Size Acres: 5.5 acres

County: Kent

## **Miscellaneous**

**CrossStreet:** Tyrone **Listing Terms:** Cash, Conventional, Contract

Call us now

×

Phone: (231)730-8781

Email: tuckerbennerteam@gmail.com

Address: 2747 Lakeshore Drive, Twin Lake, MI 49457