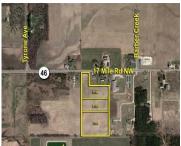

# 2154, 17 MILE, KENT CITY, MI, 49330

https://tuckerbenner.com

\$300,000

3 parcels available totally just over 17 acres. Zoned C-2 and Industrial. (each parcel zoned separate) Great for storage units, office buildings whatever you can dream up! Here is your chance to snatch one of the few vacant land commercial sites in Kent County!

## **Miscellaneous**

**CrossStreet:** Tyrone **Listing Terms:** Cash, Conventional, Contract

Call us now

×

Phone: (231)730-8781

Email: tuckerbennerteam@gmail.com

Address: 2747 Lakeshore Drive, Twin Lake, MI 49457