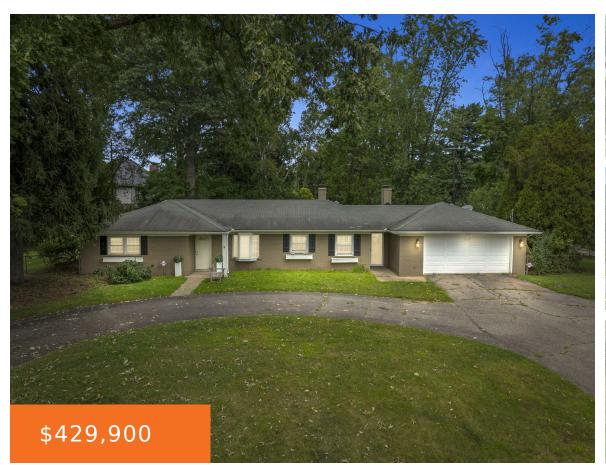

### 21540, 14 MILE, BLOOMFIELD HILLS, MI, 48301

https://tuckerbenner.com

Outstanding .75 Acre lot in a prime location in Bloomfield Hills. Perfect property to build your dream home or renovate this large 3 Bed/2 Bath ranch. The current house features a beautiful family room with vaulted ceiling, private patio in the backyard and has plenty of space to make it your own and add on [...]

Type: Single Family Residence Bedrooms: 3 beds Area: 2160 sq ft Year built: 1952 Lot Size Acres: 0.75 acres County: Oakland

## **Building Details**

Building Area Total: 2160 sq ft Architectural Style: Ranch Heating: Baseboard Basement: Slab Construction Materials: Brick Sewer: Public Sewer Stories: 1