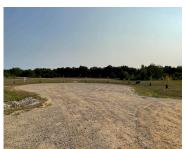

### **2155, SELAH, FENNVILLE, MI, 49408**

https://tuckerbenner.com

New proposed splits! Two parcels available approximately 2 acres each. Build your dream home on this lovely location minutes away from wineries, Hutchins Lake and a short drive to Douglas/Saugatuck and Lake Michigan. Tentative parcel map attached shows the future road leading to the cul-desac off 122nd Ave. Well and Septic. Natural gas is available.