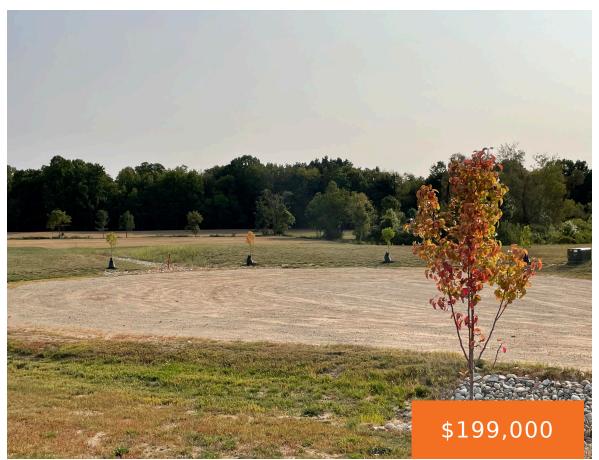

### **2155, SELAH, FENNVILLE, MI, 49408**

https://tuckerbenner.com

New proposed splits! Two parcels available approximately 2 acres each. Build your dream home on this lovely location minutes away from wineries, Hutchins Lake and a short drive to Douglas/Saugatuck and Lake Michigan. Tentative parcel map attached shows the future road leading to the cul-desac off 122nd Ave. Well and Septic. Natural gas is available.

## **Basics**

Category: Land

**Status:** Active

Lot size: 2 sq ft

County: Allegan

Type: Lot

Bathrooms: 0 baths

Lot Size Acres: 2 acres