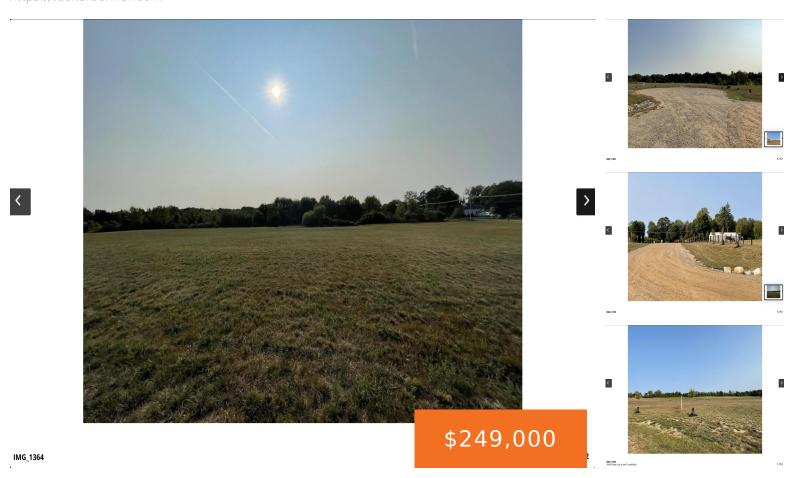

### 2155, SELAH, FENNVILLE, MI, 49408

https://tuckerbenner.com

New splits! Approximately 2 acres parcel. Lot F is the last lot available and at the end of the cul-de-sac. Build your dream home on this lovely location minutes away from wineries, Hutchins Lake and a short drive to Douglas/Saugatuck and Lake Michigan. Tentative parcel map attached shows the future road leading to the cul-de-sac [...]

### **Basics**

Category: Land Type: Lot

Status: Active Bathrooms: 0 baths

Lot size: 2 sq ft Lot Size Acres: 2 acres

County: Allegan