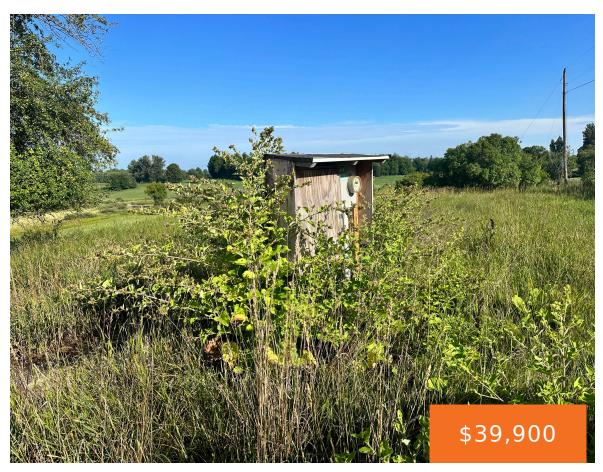

## 21575, 150TH, BIG RAPIDS, MI, 49307

https://tuckerbenner.com

A nearly half acre parcel with well, septic & 2 concrete pads (14 x 80) & (10 x 12). The property sits on a paved road ready for your new home build! Feel free to contact us for your private showing.