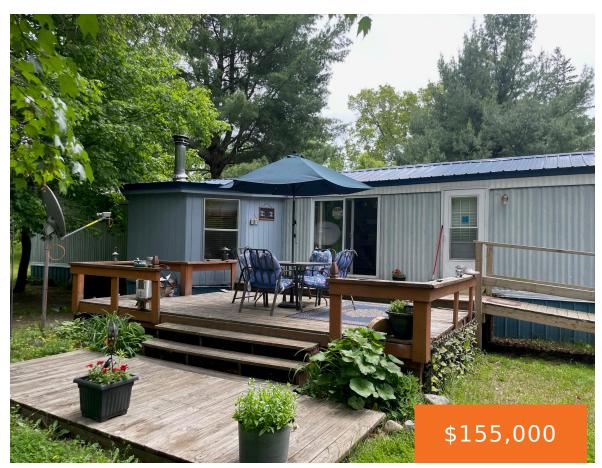

### **21576, CABERFAE, WELLSTON, MI, 49689**

https://tuckerbenner.com

This well-equipped single wide-mobile home nestled on a spacious wooded 3.5 +/- acre parcel. Three Bedrooms and 2 baths, laundry room and bonus addition room with a woodstove. Primary bedroom has attached bath with dual sinks and soaking tub. The features like the central air, and large deck with ramp entrance and metal roof make [...]

- 3 beds
- 2 baths
- Single Family Residence
- Residential
- Active
- 1120 sq ft

×

**Exterior Features:** Deck(s) **Cooling:** Central Air