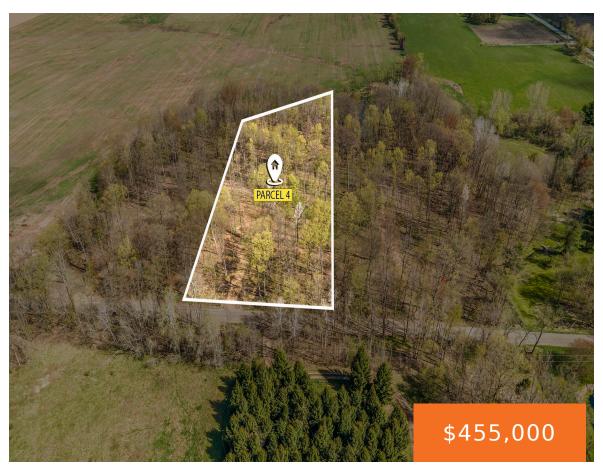

### 2159, W 116TH, GRANT, MI, 49327

https://tuckerbenner.com

Welcome to your new home in Grant, Michigan! Imagine building your dream home on this beautiful and peaceful 3.30-acre lot. The property offers a blend of wooded areas and features a charming creek in the backyard adding to the tranquility and beauty of your new home. Imagine relaxing by the creek or taking a stroll [...]

### **Basics**

Category: Land Type: Acreage

Status: Active Bathrooms: 0 baths

**Lot size: 3.3** sq ft **Lot Size Acres: 3.3** acres

County: Newaygo