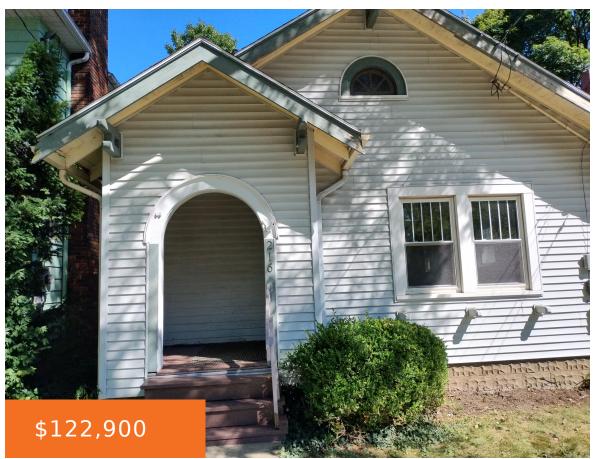

### 216, MAGNOLIA, LANSING, MI, 48912

https://tuckerbenner.com

Licensed rental City of Lansing until December 2025. Classic hardwood flooring. Vinyl Windows. Central Air 2017. NOT a shared driveway. Private garage. 2 blocks from Michigan Ave. Close to Michigan State University to the east, and close to the State Capitol to the west

- 1 bed
- 1 bath
- Single Family Residence
- Residential
- Active
- 880 sq ft

# **Building Details**

**Building Area Total: 880** sq ft

Architectural Style: Ranch

**Heating:** Forced Air

Basement: Full

**Construction Materials:** Vinyl Siding

Sewer: Public Sewer

Stories: 1