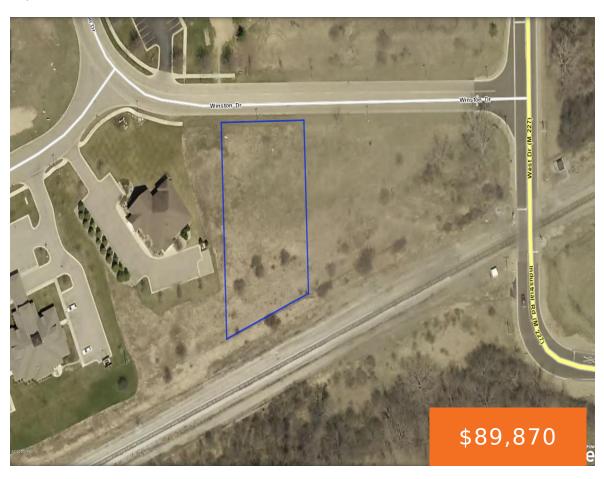

# 216, WINSTON, MARSHALL, MI, 49068

https://tuckerbenner.com

Call Brian Fazekas (269) 209-2286 for additional information on this Professional Office/ Commercial Site. This site has easy access just off I-69 (Michigan Ave – Exit 36), public utilities and curb cuts. Subject to healthcare use restrictions and approval by Seller's Board of Directors. Hook up charges and assessments may apply. Buyer should verify lot [...]

## **Basics**

Category: Land **Type:** Acreage

**Status:** Active Bathrooms: 0 baths

Lot Size Acres: 0.82 acres Lot size: 0.82 sq ft

County: Calhoun

## **Miscellaneous**

CrossStreet: West Drive **Listing Terms:** Conventional