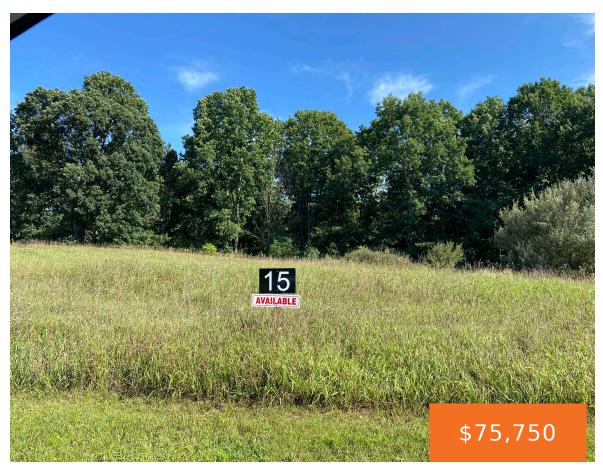

# 2160, QUARTER HORSE, CEDAR SPRINGS, MI, 49319

https://tuckerbenner.com

Saddlebrook is a beautiful community in Solon Township offering wooded home sites, nature trail, open space and Frost Creek. Saddlebrook is located in Cedar Springs School district. This lot is full foundation. Condo Style Amenities (Lawn Mowing, Snowplowing, Trash Pick-up) This is a perfect and convenient location for your new home! Stop by and walk [...]

## **Basics**

Category: Land

**Status:** Active

Lot size: 0.54 sq ft

County: Kent

Type: Lot

Bathrooms: 0 baths

Lot Size Acres: 0.54 acres