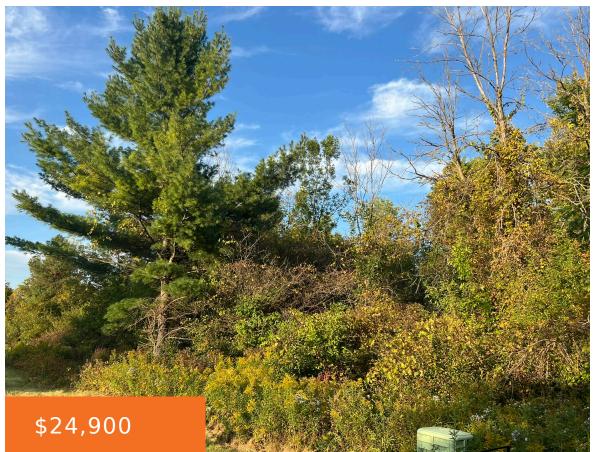

## 21640, NORTHLAND, PARIS, MI, 49338

https://tuckerbenner.com

Just north of Big Rapids great opportunity for this commercial property. 327' frontage on Northland dr along with the White Pines Trail! Close to the Muskegon River and the freeway exit.

# **Basics**

Category: Land

**Status:** Active

Lot size: 0.73 sq ft

County: Mecosta

Type: Commercial Land

Bathrooms: 0 baths

Lot Size Acres: 0.73 acres

# **Amenities & Features**

**Utilities:** Natural Gas Available, Electricity

Available, None

Lot Features: Level, Wooded, Corner

Lot