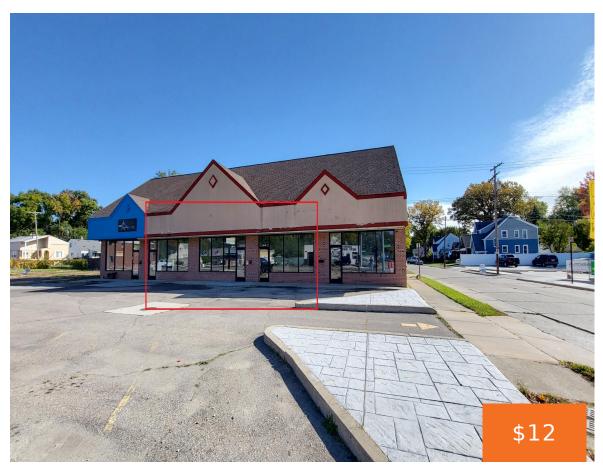

### 21670, JOHN R, HAZEL PARK, MI, 48030

https://tuckerbenner.com

- 0 baths
- Retail/Commercial
- Commercial Lease
- Active

# **Basics**

Category: Commercial Lease Type: Retail/Commercial

**Status:** Active **Bathrooms: 0** baths

**Lot size: 0.23** sq ft **Year built:** 2004

**Lot Size Acres: 0.23** acres **Business Type:** Professional/Office, Retail, Recreation