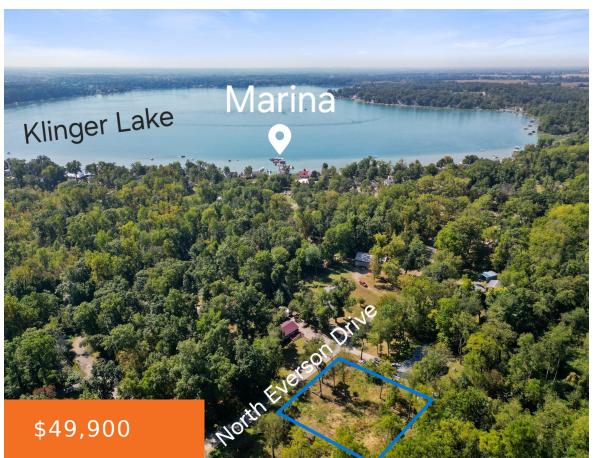

## 21680, EVERSON, STURGIS, MI, 49091

https://tuckerbenner.com

Fabulous, recently cleared, half acre buildable lot near KLINGER LAKE! Build your seasonal retreat, your year round dream home or, if you're already a Klinger Lake Resident, your own storage building/and/or guest quarters! A blank canvas to work with and make it your own. A short walk to the Klinger Lake Marina, where you can [...]

# **Basics**

Category: Land

**Status:** Active

Lot size: 0.46 sq ft

County: St. Joseph

Type: Lot

Bathrooms: 0 baths

Lot Size Acres: 0.46 acres

### **Miscellaneous**

Road Surface Type: Paved CrossStreet: Klinger Lake Road/Sandy Drive

**Listing Terms:** Cash, Conventional

Call us now

Phone: (231)730-8781

Email: tuckerbennerteam@gmail.com

Address: 2747 Lakeshore Drive, Twin Lake, MI 49457