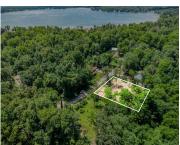

## 21680, EVERSON, STURGIS, MI, 49091

https://tuckerbenner.com

Fabulous, recently cleared, half acre buildable lot near KLINGER LAKE! Build your seasonal retreat, your year round dream home or, if you're already a Klinger Lake Resident, your own storage building/and/or guest quarters! A blank canvas to work with and make it your own. A short walk to the Klinger Lake Marina, where you can [...]

# **Basics**

Category: Land

**Status:** Active

Lot size: 0.46 sq ft

County: St. Joseph

Type: Lot

Bathrooms: 0 baths

Lot Size Acres: 0.46 acres

## **Amenities & Features**

**Utilities:** Phone Available, Electricity Available, Cable

Available, Broadband, None

Lot Features: Level, Buildable,

Cleared