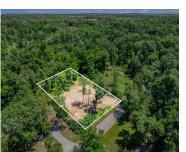

## 21680, EVERSON, STURGIS, MI, 49091

https://tuckerbenner.com

Fabulous, recently cleared, half acre buildable lot near KLINGER LAKE! Build your seasonal retreat, your year round dream home or, if you're already a Klinger Lake Resident, your own storage building/and/or guest quarters! A blank canvas to work with and make it your own. A short walk to the Klinger Lake Marina, where you can [...]

# **Basics**

Category: Land

**Status:** Active

Lot size: 0.46 sq ft

County: St. Joseph

Type: Lot

Bathrooms: 0 baths

Lot Size Acres: 0.46 acres

## **Amenities & Features**

**Utilities:** Phone Available, Electricity Available, Cable

Available, Broadband, None

Lot Features: Level, Buildable,

Cleared