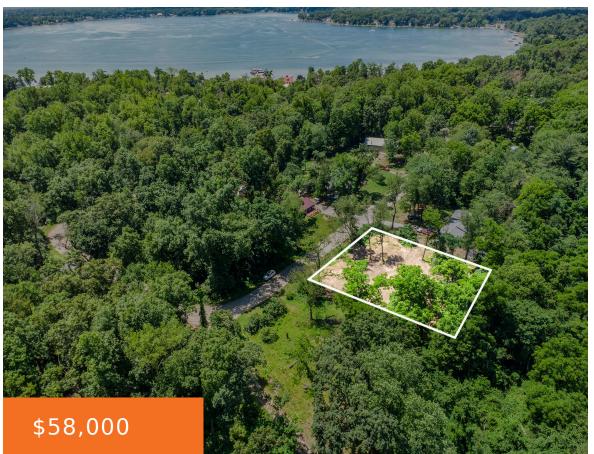

## 21680, EVERSON, STURGIS, MI, 49091

https://tuckerbenner.com

Build Your Dream Retreat by Klinger Lake. Nestled within the serene beauty of the Klinger Lake region, this pristine vacant lot offers an exceptional opportunity to create your ideal haven. Just under half an acre in size, this recently cleared parcel of land presents a blank canvas for your architectural vision. Location is paramount, and [...]

## **Basics**

Category: Land

**Status:** Active

Lot size: 0.46 sq ft

County: St. Joseph

Type: Lot

Bathrooms: 0 baths

Lot Size Acres: 0.46 acres