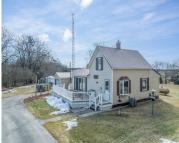

#### 2171, WYMAN, REMUS, MI, 49340

https://tuckerbenner.com

High demand property in the country. 40 acres with great mix of woods and open areas. Older farmhouse centrally located on this prime parcel with panoramic views. Wood shop with extra storage area plus a large pole building and several smaller sheds. Wonderful perennial garden with pond. The possibilities are unlimited with this property. Abundant [...]

#### Basics

Category: Residential Status: Active Bathrooms: 2 baths Lot size: 40 sq ft Bathrooms Full: 1 Rooms Total: 7 Bathrooms Half: 1 Type: Single Family Residence Bedrooms: 3 beds Area: 1760 sq ft Year built: 1975 Lot Size Acres: 40 acres County: Isabella

## **Building Details**

Building Area Total: 1760 sq ft
Sewer: Septic Tank
Stories: 2
Basement: Crawl Space, Michigan Basement, Partial

Construction Materials: Vinyl Siding Heating: Forced Air Roof: Metal