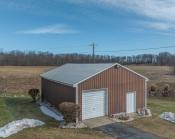

#### 2171, WYMAN, REMUS, MI, 49340

https://tuckerbenner.com

High demand property in the country. 40 acres with great mix of woods and open areas. Older farmhouse centrally located on this prime parcel with panoramic views. Wood shop with extra storage area plus a large pole building and several smaller sheds. Wonderful perennial garden with pond. The possibilities are unlimited with this property. Abundant [...]

### **Amenities & Features**

Laundry Features: Main Level Garage Spaces: 2 Appliances: Washer, Refrigerator, Range, Dryer Lot Features: Corner Lot, Recreational, Tillable, Wooded, Rolling Hills

Exterior Features: Other, Deck(s)