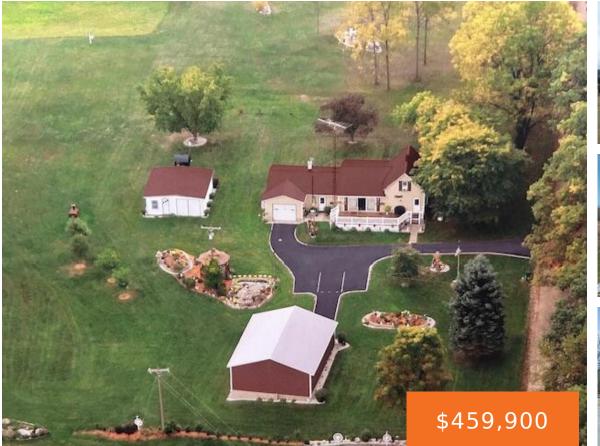

#### 2171, WYMAN, REMUS, MI, 49340

https://tuckerbenner.com

High demand property in the country. 40 acres with great mix of woods and open areas. Older farmhouse centrally located on this prime parcel with panoramic views. Wood shop with extra storage area plus a large pole building and several smaller sheds. Wonderful perennial garden with pond. The possibilities are unlimited with this property. Abundant [...]

- 3 beds
- 2 baths
- Single Family Residence
- Residential
- Active
- 1760 sq ft

#### Basics

Category: Residential Status: Active Bathrooms: 2 baths Lot size: 40 sq ft Bathrooms Full: 1 Rooms Total: 7 Bathrooms Half: 1 Type: Single Family Residence Bedrooms: 3 beds Area: 1760 sq ft Year built: 1975 Lot Size Acres: 40 acres County: Isabella