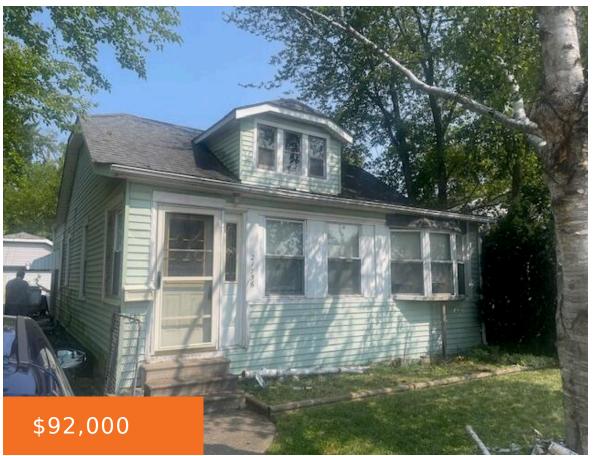

## 21756, SHAKESPEARE, EASTPOINTE, MI, 48021

https://tuckerbenner.com

- 2 beds
- 1 bath
- Single Family Residence
- Residential
- Active
- 900 sq ft

×

Bathrooms: 1 bath Area: 900 sq ft

Lot size: 0.17 sq ft Year built: 1929

Bathrooms Full: 1 Lot Size Acres: 0.17 acres

**Rooms Total:** 6 **County:** Macomb

## **Building Details**

Building Area Total: 900 sq ft Construction Materials: Aluminum Siding

**Architectural Style:** Other **Sewer:** Public Sewer

**Heating:** Forced Air **Stories:** 1

**Basement:** Crawl Space