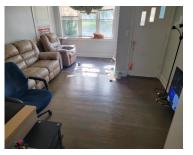

Bathrooms: 1 bath Area: 900 sq ft

Lot size: 0.17 sq ft Year built: 1929

Bathrooms Full: 1 Lot Size Acres: 0.17 acres

**Rooms Total:** 6 **County:** Macomb

## **Building Details**

Building Area Total: 900 sq ft Construction Materials: Aluminum Siding

**Architectural Style:** Other **Sewer:** Public Sewer

**Heating:** Forced Air **Stories:** 1

**Basement:** Crawl Space