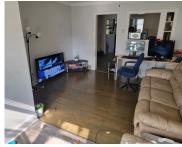

Bathrooms: 1 bath Area: 900 sq ft

Lot size: 0.17 sq ft Year built: 1929

Bathrooms Full: 1 Lot Size Acres: 0.17 acres

**Rooms Total:** 6 **County:** Macomb

## **Building Details**

Building Area Total: 900 sq ft Construction Materials: Aluminum Siding

**Architectural Style:** Other **Sewer:** Public Sewer

**Heating:** Forced Air **Stories:** 1

**Basement:** Crawl Space