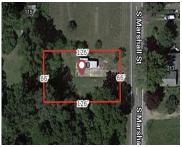

### 218, MARSHALL, BURLINGTON, MI, 49029

https://tuckerbenner.com

Ever dreamt of living in a small village? This affordable building lot in Burlington can make your dreams come true!! Rural living within a village, and close enough to use all the city amenities in a short trip. Not far from M-60, I-69, Coldwater, Marshall or Battle Creek, but with a small town vibe. Electric, [...]

### **Basics**

Category: Land

**Status:** Active **Lot size: 0.19** sq ft

County: Calhoun

Type: Lot

Bathrooms: 0 baths

Lot Size Acres: 0.19 acres