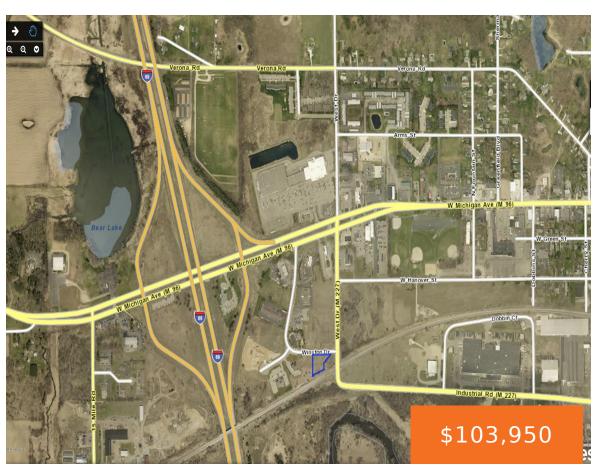

### 218, WINSTON, MARSHALL, MI, 49068

https://tuckerbenner.com

Call Brian Fazekas (269) 209-2286 for additional information on this Professional Office/ Commercial Site. This site has easy access just off I-69 (Michigan Ave – Exit 36), public utilities and curb cuts. Subject to healthcare use restrictions and approval by Seller's Board of Directors. Hook up charges and assessments may apply. Buyer should verify lot [...]

#### **Basics**

Category: Land Type: Acreage

Status: Active Bathrooms: 0 baths

Lot size: 0.95 sq ft Lot Size Acres: 0.95 acres

County: Calhoun

## **Miscellaneous**

Road Surface Type: Paved CrossStreet: West Drive

**Listing Terms:** Conventional