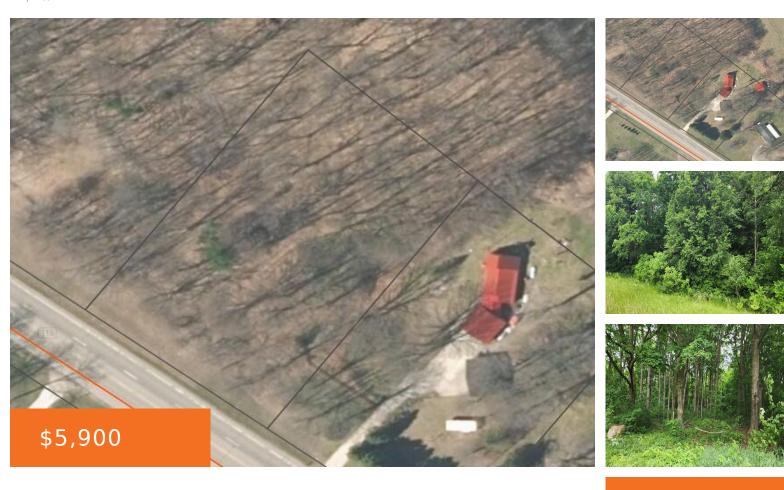

### 21800, M-115, TUSTIN, MI, 49688

https://tuckerbenner.com

Are you looking for a wooded retreat with endless options? Check out this beautiful 1.21 acre wooded paradise with an abundance of wildlife.

Neighboring property is also available. See listing # 24050728 for more information.

## **Basics**

Category: Land

**Status:** Active

Lot size: 1.21 sq ft

County: Osceola

Type: Acreage

Bathrooms: 0 baths

Lot Size Acres: 1.21 acres