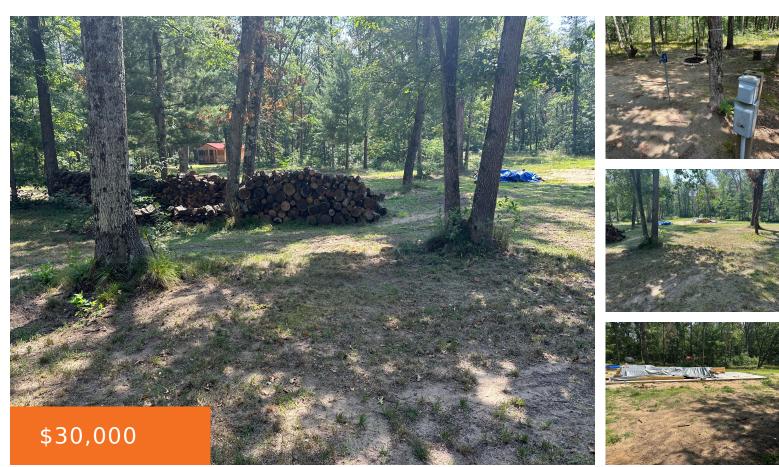

#### 2183, ONTARIO, BALDWIN, MI, 49304

https://tuckerbenner.com

Very well kept site in a nice recreational area that is also suitable for building! Approximately 1.5 acres with some improvements. There is a concrete slab on site that is  $16 \times 40$  in size, 2 inch 60 foot well and also power is established with an RV hook up as well. Hand pump water supply is [...]

## **Building Details**

Current Use: Recreational

## **Amenities & Features**

**Utilities:** Well Attached, Electric Connected, Electric Available

**Lot Features:** Level, Buildable, Cleared, Recreational, Tillable, Wooded, Corner Lot