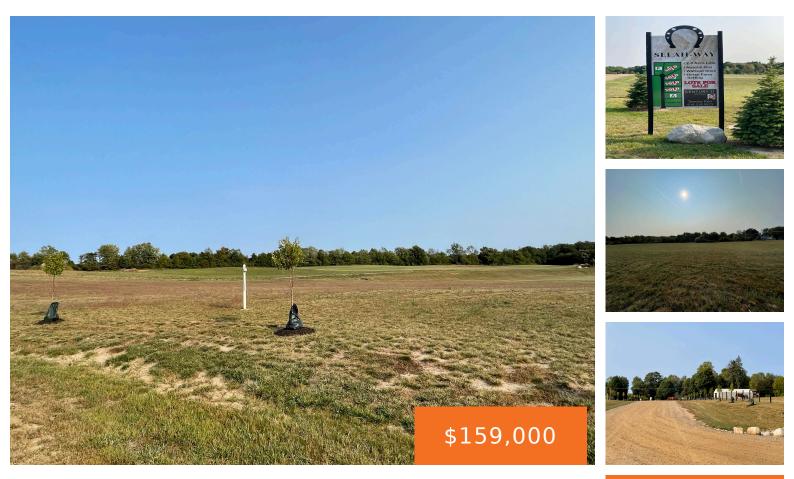

### 2188, SELAH, FENNVILLE, MI, 49408

https://tuckerbenner.com

Two parcels available approximately 2 acres each. Build your dream home on this lovely location minutes away from wineries, Hutchins Lake and a short drive to Douglas/Saugatuck and Lake Michigan. Tentative parcel map attached shows the future road leading to the cul-de-sac off 122nd Ave. Well and Septic. Natural gas is available.