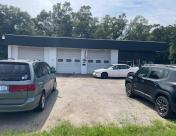

#### 2189, WHITEHALL, MUSKEGON, MI, 49445

https://tuckerbenner.com

3 stall auto repair shop with plenty of room to grow and for selling cars . Currently leased.

×

Basics

Category: Commercial Sale Status: Active Lot size: 1.15 sq ft Bathrooms Full: 1 Business Type: Auto Service Type: Industrial Bathrooms: 1 bath Year built: 1967 Lot Size Acres: 1.15 acres County: Muskegon

### **Building Details**

Building Area Total: 1682 sq ft Construction Materials: Brick Heating: Forced Air Roof: Composition Number Of Buildings: 1

Number Of Units Total: 1 Sewer: Public Sewer StoriesTotal: 1682 Foundation Details: Block