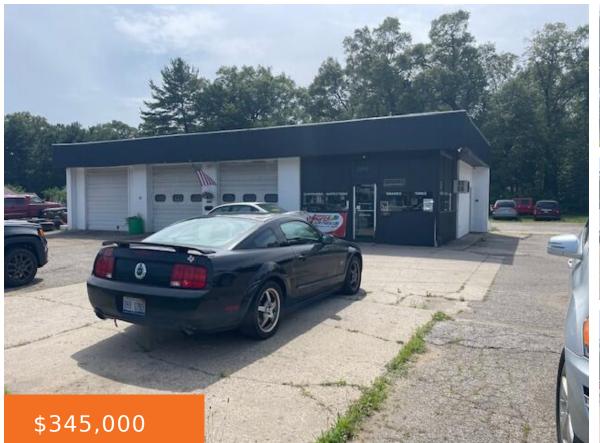

#### 2189, WHITEHALL, MUSKEGON, MI, 49445

https://tuckerbenner.com

3 stall auto repair shop with plenty of room to grow and for selling cars . Currently leased.

×

Basics

Category: Commercial Sale Status: Active Lot size: 1.15 sq ft Bathrooms Full: 1 Business Type: Auto Service Type: Industrial Bathrooms: 1 bath Year built: 1967 Lot Size Acres: 1.15 acres County: Muskegon

### **Building Details**

Building Area Total: 1682 sq ft Construction Materials: Brick Heating: Forced Air Roof: Composition Number Of Buildings: 1

Number Of Units Total: 1 Sewer: Public Sewer StoriesTotal: 1682 Foundation Details: Block