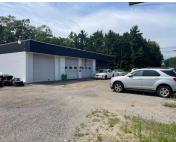

#### 2189, WHITEHALL, MUSKEGON, MI, 49445

https://tuckerbenner.com

3 stall auto repair shop with plenty of room to grow and for selling cars . Currently leased.

×

Basics

Category: Commercial Sale Status: Active Lot size: 1.15 sq ft Bathrooms Full: 1 Business Type: Auto Service Type: Industrial Bathrooms: 1 bath Year built: 1967 Lot Size Acres: 1.15 acres County: Muskegon

### **Building Details**

Building Area Total: 1682 sq ft Construction Materials: Brick Heating: Forced Air Roof: Composition Number Of Buildings: 1

Number Of Units Total: 1 Sewer: Public Sewer StoriesTotal: 1682 Foundation Details: Block