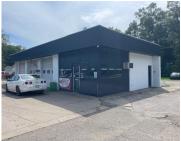

#### 2189, WHITEHALL, MUSKEGON, MI, 49445

https://tuckerbenner.com

3 stall auto repair shop with plenty of room to grow and for selling cars . Currently leased.

×

Basics

Category: Commercial Sale Status: Active Lot size: 1.15 sq ft Bathrooms Full: 1 Business Type: Auto Service Type: Industrial Bathrooms: 1 bath Year built: 1967 Lot Size Acres: 1.15 acres County: Muskegon

### **Building Details**

Building Area Total: 1682 sq ft Construction Materials: Brick Heating: Forced Air Roof: Composition Number Of Buildings: 1

Number Of Units Total: 1 Sewer: Public Sewer StoriesTotal: 1682 Foundation Details: Block