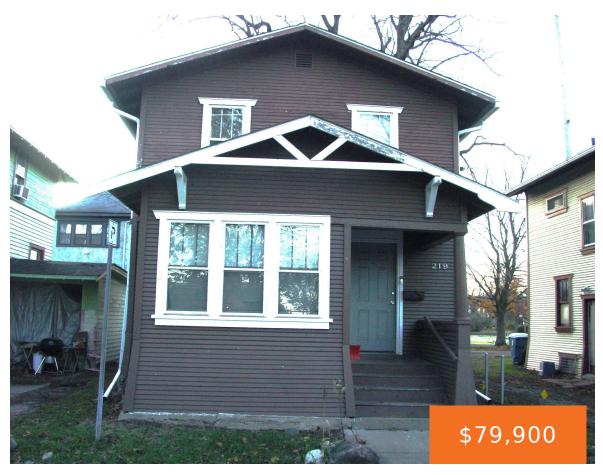

### 219, OLD ORCHARD, KALAMAZOO, MI, 49007

https://tuckerbenner.com

Currently used as a rental home. Rents for \$700/month. Close to K College and WMU. Will be very close to the new stadium being built. That would be great for someone who works at stadium and could walk home from work. 1 parking spot in shared drive.

- 3 beds
- 1 bath
- Single Family Residence
- Residential
- Active
- 1720 sq ft

# **Building Details**

**Building Area Total: 1120** sq ft **Construction Materials:** Wood Siding

**Architectural Style:** Traditional **Sewer:** Public Sewer

**Heating:** Forced Air **Stories:** 2

Basement: Full

WaterSource: Public Lot Features: Level

**Exterior Features:** Porch(es)