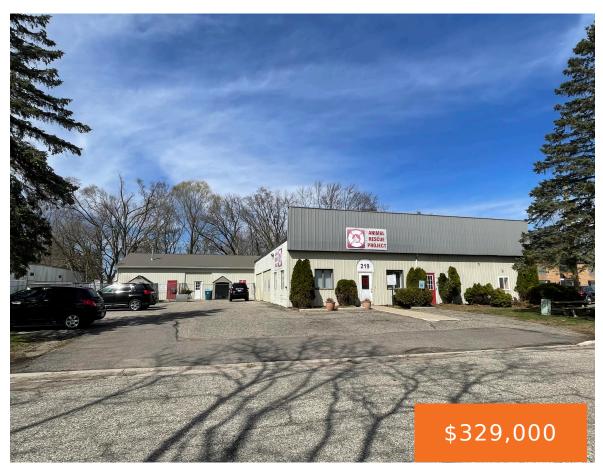

https://tuckerbenner.com

AVAILABLE FOR SALE: Approx. 6,900 SF flex/office/industrial facility comprised of 4 connected buildings on an approx. 0.58-acre parcel on Kalamazoo's south side. Owned/occupied by Animal Rescue Project, the existing layout features a large lobby, 2 private offices, several open areas with ceiling heights averaging 11', a unisex restroom, fenced paved/gravel outdoor areas and the