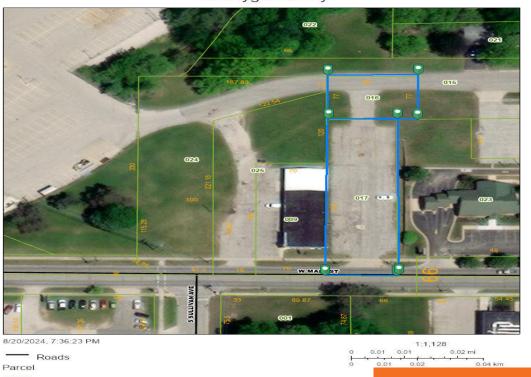

#### Newaygo County

Prime commercial lot available on Main Street in Fremont, Michigan! This centrally located property, offered directly by the city, presents a rare opportunity for investors or business owners to establish a presence in the heart of Fremont. The lot boasts excellent visibility and high traffic, making it ideal for retail, office space, or mixed-use development. [...]

## **Basics**

Category: Land Type: Commercial Land

Status: Active Bathrooms: 0 baths

Lot Size Acres: 0.55 acres Lot size: 0.55 sq ft

County: Newaygo

## **Miscellaneous**

Road Surface Type: Paved **CrossStreet:** N Weaver & Gibson Ave

**Listing Terms:** Cash, Conventional

Call us now

Phone: (231)730-8781

Email: tuckerbennerteam@gmail.com

Address: 2747 Lakeshore Drive, Twin Lake, MI 49457