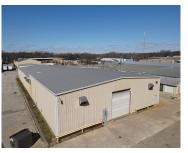

# **Building Details**

**Building Area Total: 62392** sq ft **Heating:** Forced Air, Natural Gas

Number Of Buildings:  $\boldsymbol{1}$ 