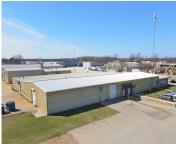

# **Building Details**

**Building Area Total: 62392** sq ft **Heating:** Forced Air, Natural Gas

Number Of Buildings:  $\boldsymbol{1}$ 