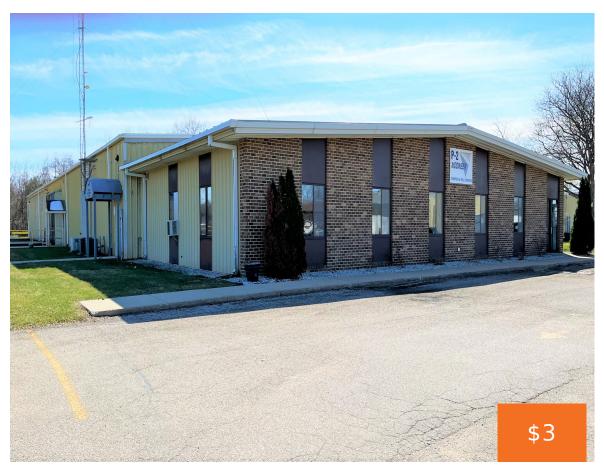

### 2190, INDUSTRIAL, NILES, MI, 49120

https://tuckerbenner.com

- 0 baths
- Industrial
- Commercial Lease
- Active

# **Building Details**

**Building Area Total: 62392** sq ft **Heating:** Forced Air, Natural Gas

Number Of Buildings:  $\boldsymbol{1}$ 