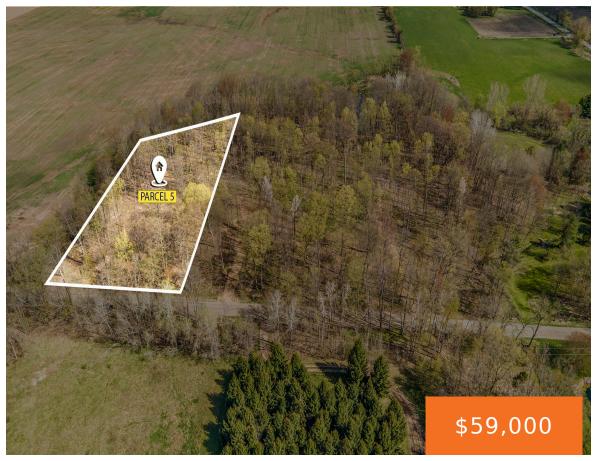

## 2191, 116TH, GRANT, MI, 49327

https://tuckerbenner.com

Vacant Land for sale! Welcome to your new home in Grant, Michigan! Imagine building your dream home on this beautiful and peaceful 2.59-acre lot. The property offers a blend of wooded areas and features a charming creek in the backyard adding to the tranquility and beauty of your new home. Imagine relaxing by the creek [...]

### **Basics**

Category: Land Type: Acreage

Status: Active Bathrooms: 0 baths

Lot size: 2.59 sq ft Lot Size Acres: 2.59 acres

County: Newaygo