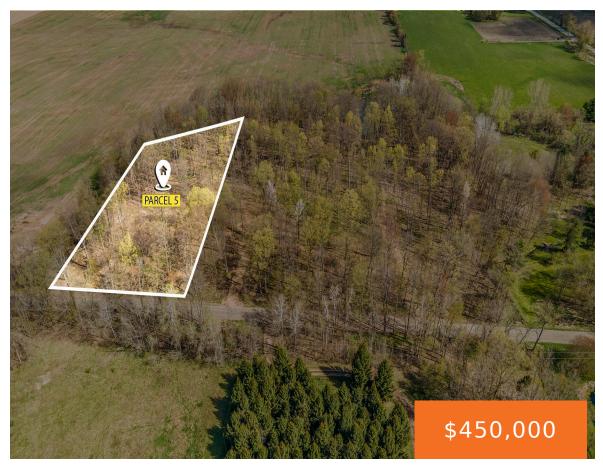

### 2191, W 116TH, GRANT, MI, 49327

https://tuckerbenner.com

Welcome to your new home in Grant, Michigan! Imagine building your dream home on this beautiful and peaceful 2.59-acre lot. The property offers a blend of wooded areas and features a charming creek in the backyard adding to the tranquility and beauty of your new home. Imagine relaxing by the creek or taking a stroll [...]

### **Basics**

Category: Land Type: Acreage

Status: Active Bathrooms: 0 baths

Lot size: 2.59 sq ft Lot Size Acres: 2.59 acres

County: Newaygo