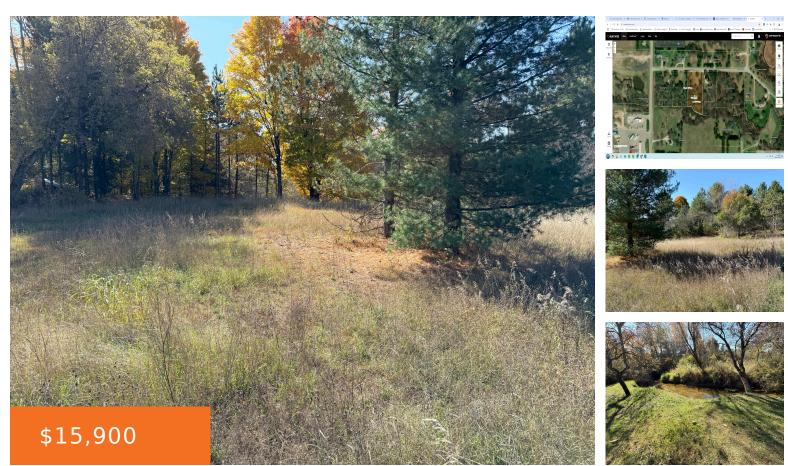

#### 21925, APACHE, REED CITY, MI, 49677

https://tuckerbenner.com

Great location for this 1.9 Acre lot with paved road frontage, natural gas at street, electric at street and 160' of Hewitt Creek Running through the property.

## **Amenities & Features**

Utilities: None Lot Features: Rolling Hills, Buildable, Wooded Waterfront Features: Stream/Creek

### Miscellaneous

Road Surface Type: Paved Listing Terms: Cash, Conventional CrossStreet: N of US 10 / E off of 220th