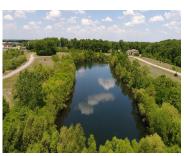

# 22, ASHLEY, EDWARDSBURG, MI, 49112

https://tuckerbenner.com

Frontage on small "Lake Sophia" with serene views. Possible usage for paddle board, kayak, or fishing. Buildable lot in Michiana Shores Development. Infrastructure has been laid throughout the development. There is a total of 39 lots, 37 are currently on the market, 1 has existing home, another lot currently under construction.

# **Amenities & Features**

Waterfront Features: No Wake, Private Frontage, Pond Lot Features: Buildable