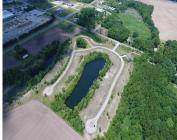

# 22, ASHLEY, EDWARDSBURG, MI, 49112

https://tuckerbenner.com

Frontage on small "Lake Sophia" with serene views. Possible usage for paddle board, kayak, or fishing. Buildable lot in Michiana Shores Development. Infrastructure has been laid throughout the development. There is a total of 39 lots, 37 are currently on the market, 1 has existing home, another lot currently under construction.

# **Amenities & Features**

Waterfront Features: No Wake, Private Frontage, Pond Lot Features: Buildable