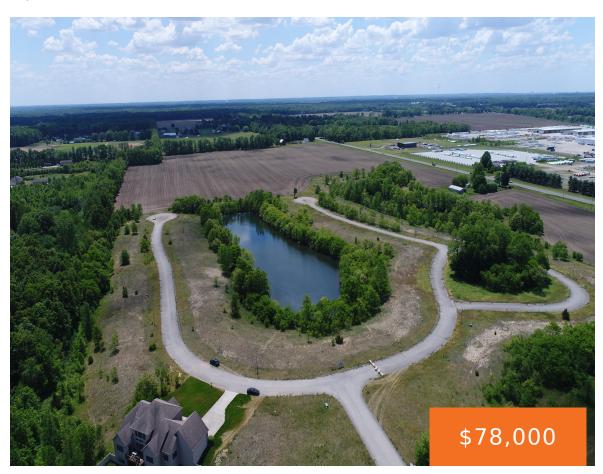

# 22, ASHLEY, EDWARDSBURG, MI, 49112

https://tuckerbenner.com

Frontage on small "Lake Sophia" with serene views. Possible usage for paddle board, kayak, or fishing. Buildable lot in Michiana Shores Development. Infrastructure has been laid throughout the development. There is a total of 39 lots, 37 are currently on the market, 1 has existing home, another lot currently under construction.

# **Amenities & Features**

Waterfront Features: No Wake, Private Frontage, Pond Lot Features: Buildable