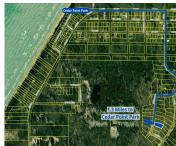

#### 22, NOVADOC, MEARS, MI, 49436

https://tuckerbenner.com

Large sandy wooded covered lots with access to state land. Walking distance to Cedar Point Park on Lake Michigan. Possible land contract.

- 0 baths
- Lot
- Land
- Active