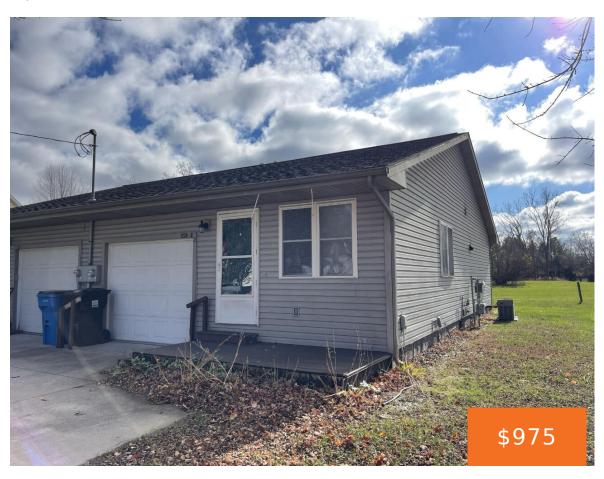

## 220, ELM, MORENCI, MI, 49256

https://tuckerbenner.com

Schedule today to view this nice and clean condo/apartment duplex. You will find this 2 bedroom and 1 full bath ranch in Morenci is move in ready. Attached 1 car garage. Tenant to pay all utilities including water. Please note before applying; Deposit; The owner requires a month and half (\$1,462.50) First month's rent. (\$975) [...]

- 2 beds
- 1 bath
- Single Family Residence
- Residential Lease
- Active
- 804 sq ft

## **Basics**

Category: Residential Lease Type: Single Family Residence

Status: Active Bedrooms: 2 beds

Bathrooms: 1 bath Area: 804 sq ft

Lot size: 0.28 sq ft Year built: 1998

**Subdivision Name:** Assrs 2 - Morenci City **Bathrooms Full:** 1