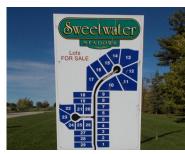

## 220, TAYLORS, SCOTTVILLE, MI, 49454

https://tuckerbenner.com

SWEETWATER MEADOWS - UNIT #7: 0.31A buildable unit in Scottville's newest neighborhood. Call today to discuss your plans.

- 0 baths
- Lot
- Land
- Active