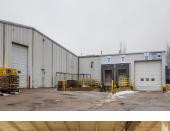

#### 2200, EMPIRE, BENTON HARBOR, MI, 49022

https://tuckerbenner.com

Industrial Building for Sub-Lease. Heavy manufacturing building situated on 9.25 acres with room for expansion. Frontage on I-94 and within 2 miles of US-31. Building is 93,000 total square feet and features 1,200 SF of office space, a 500 SF heated and air conditioned lab, and a 400 SF break room. Access to warehouse via [...]

# **Building Details**

Building Area Total: 93000 sq ft Construction Materials: Metal Siding

Heating: Forced Air, Natural Gas Building Features: Expandable, Fenced Storage, Fire Sprinkler, Outdoor Storage, Security System