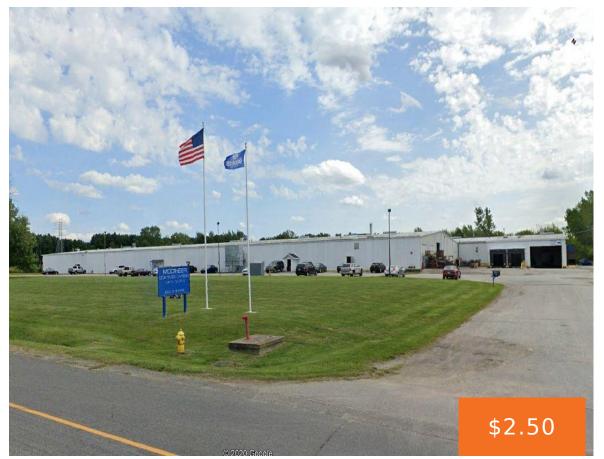

#### 2200, EMPIRE, BENTON HARBOR, MI, 49022

https://tuckerbenner.com

Industrial Building for Sub-Lease. Heavy manufacturing building situated on 9.25 acres with room for expansion. Frontage on I-94 and within 2 miles of US-31. Building is 93,000 total square feet and features 1,200 SF of office space, a 500 SF heated and air conditioned lab, and a 400 SF break room. Access to warehouse via [...]

# **Building Details**

Building Area Total: 93000 sq ft Construction Materials: Metal Siding

Heating: Forced Air, Natural Gas Building Features: Expandable, Fenced Storage, Fire Sprinkler, Outdoor Storage, Security System