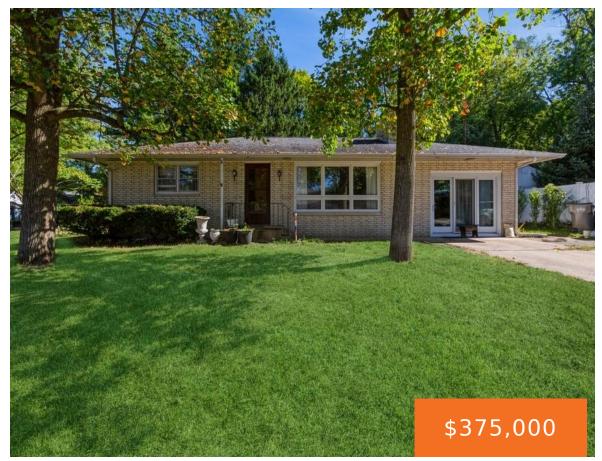

## 221, HARRISON, NEW BUFFALO, MI, 49117

https://tuckerbenner.com

Nestled in the heart of New Buffalo, this cozy brick ranch offers a perfect blend of comfort and convenience. It features 2 bedrooms, 2 full bathrooms, a galley kitchen and an inviting stone fireplace. Enjoy the outdoors year-round with the three-season room overlooking the large backyard. In the backyard you will find a two-story shed [...]

- 2 beds
- 2 baths
- Single Family Residence
- Residential
- Active
- 1488 sq ft

×

# **Building Details**

**Building Area Total: 1488** sq ft

Architectural Style: Ranch

**Heating:** Forced Air

Basement: Crawl Space

**Construction Materials:** Brick

Sewer: Public Sewer

Stories: 1