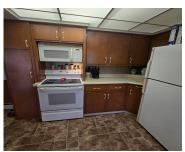

#### **Amenities & Features**

**Laundry Features:** Laundry Room, Main **Parking Features:** Garage Faces Front,

Level Garage Door Opener, Attached

Fireplace Features: Family Room, Wood Garage Spaces: 2

WaterSource: Public Appliances: Washer, Refrigerator, Range,

Microwave, Dryer, Dishwasher

**Interior Features:** Ceiling Fan(s), Garage **Lot Features:** Level

Door Opener

Fireplaces Total: 1 Cooling: Window Unit(s)