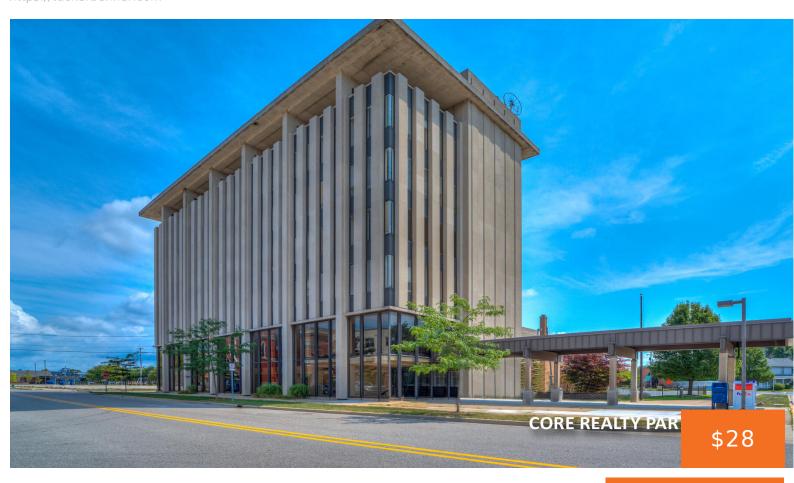

### 221, WEBSTER, MUSKEGON, MI, 49440

https://tuckerbenner.com

Core Plaza is currently occupied and being simultaneously restored level by level, to a full-service multi-use development in downtown Muskegon. The second floor which will overlook The Lumberman's Vault food court and Liquid Assets Cocktail & Wine Bar will be home to eight unique, boutique like retail suites. Various suite sizes and build-out options are [...]

### **Basics**

Category: Commercial Lease Type: Retail/Commercial

Status: Active Bathrooms: 0 baths

**Lot size: 2.1** sq ft **Year built:** 1962

Lot Size Acres: 2.1 acres Business Type: Retail

# **Building Details**

County: Muskegon

Construction Materials: Concrete Sewer: Public Sewer

**Heating:** Hot Water, Electric, Natural Gas **Roof:** Rubber

**Number Of Buildings:** 1 **Basement:** Full